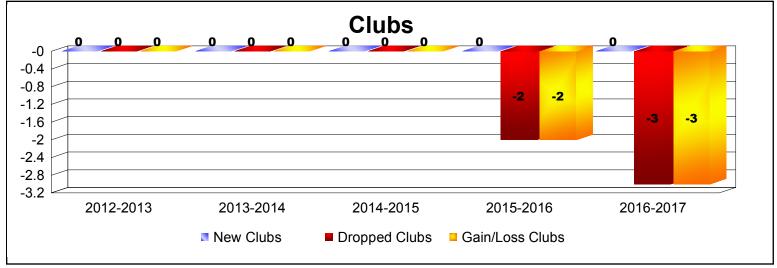

District 104D4 As of June 2017 Cumulative

| Year      | New<br>Clubs | Dropped<br>Clubs | Gain/<br>Loss<br>Clubs | New<br>Members | Charter<br>Members | Reinstate<br>Members | Transfer<br>Members | Total<br>Member<br>Added | Total<br>Members<br>Dropped | Gain/<br>Loss<br>Members |
|-----------|--------------|------------------|------------------------|----------------|--------------------|----------------------|---------------------|--------------------------|-----------------------------|--------------------------|
| 2012-2013 | 0            | 0                | 0                      | 167            | 0                  | 2                    | 6                   | 175                      | -242                        | -67                      |
| 2013-2014 | 0            | 0                | 0                      | 123            | 0                  | 6                    | 15                  | 144                      | -180                        | -36                      |
| 2014-2015 | 0            | 0                | 0                      | 109            | 0                  | 2                    | 26                  | 137                      | -185                        | -48                      |
| 2015-2016 | 0            | -2               | -2                     | 123            | 0                  | 5                    | 18                  | 146                      | -197                        | -51                      |
| 2016-2017 | 0            | -3               | -3                     | 101            | 0                  | 3                    | 2                   | 106                      | -216                        | -110                     |
| Average   | 0            | -1               | -1                     | 125            | 0                  | 4                    | 13                  | 142                      | -204                        | -62                      |