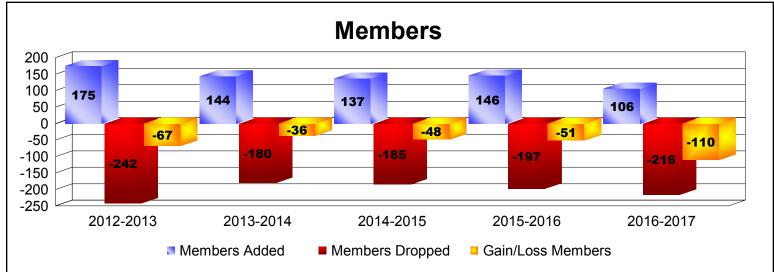

District 104D4 As of June 2017 Cumulative

| Year      | New<br>Clubs | Dropped<br>Clubs | Gain/<br>Loss<br>Clubs | New<br>Members | Charter<br>Members | Reinstate<br>Members | Transfer<br>Members | Total<br>Member<br>Added | Total<br>Members<br>Dropped | Gain/<br>Loss<br>Members |
|-----------|--------------|------------------|------------------------|----------------|--------------------|----------------------|---------------------|--------------------------|-----------------------------|--------------------------|
| 2012-2013 | 0            | 0                | 0                      | 167            | 0                  | 2                    | 6                   | 175                      | -242                        | -67                      |
| 2013-2014 | 0            | 0                | 0                      | 123            | 0                  | 6                    | 15                  | 144                      | -180                        | -36                      |
| 2014-2015 | 0            | 0                | 0                      | 109            | 0                  | 2                    | 26                  | 137                      | -185                        | -48                      |
| 2015-2016 | 0            | -2               | -2                     | 123            | 0                  | 5                    | 18                  | 146                      | -197                        | -51                      |
| 2016-2017 | 0            | -3               | -3                     | 101            | 0                  | 3                    | 2                   | 106                      | -216                        | -110                     |
| Average   | 0            | -1               | -1                     | 125            | 0                  | 4                    | 13                  | 142                      | -204                        | -62                      |